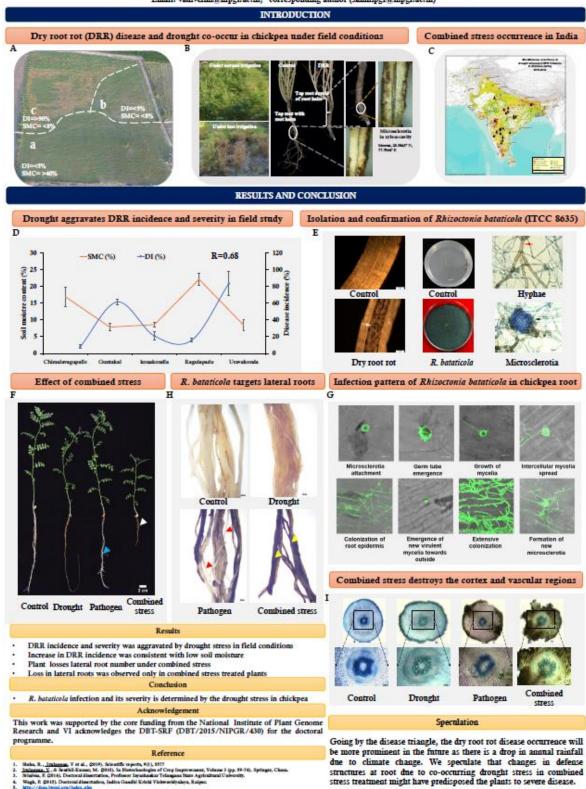

## Stress Combination and their Interactions in Plants (SCIP) Database

Website link- http://www.nipgr.ac.in/scipdb.php



## Mechanistic Understanding of Tolerance to Combined Drought and Rhizoctonia bataticola Infection in Chickpea

Vadivelmurugan Irulappan, Muthappa Senthil-Kumar\* National Institute of Plant Genome Research, Aruna Asaf Ali Marg, JNU new Campus, New Delhi-110067 Email: vadivelmi@nipgr.ac.in; "corresponding author (skunnipgr@nipgr.ac.in)



SCIPDb@2022

**Citation:** Irulappan V., and Senthil-Kumar M. Mechanistic Understanding of Tolerance to Combined Drought and Rhizoctonia bataticola Infection in Chickpea. Presented at 'North Zonal Seminar on Crop Productivity and Stress Management' organized by Indian Institute of Pulse Research, held at Chandra Shekar Azad University of Agricultural and Technology, Uttar Pradesh; 22nd Feb 2020.